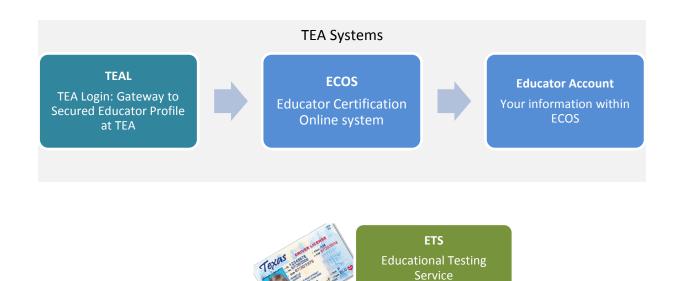

TEAL (TEA Login) is the security gateway to TEA web resources. To access your Educator Account, you will need a TEAL profile that is set up with access to your profile in the Educator Certification Online System (ECOS).

IMPORTANT!!! Your name is used to connect all your records and is transmitted to ETS. If your name does not match <u>EXACTLY</u> on your Texas Driver's License/State ID card and on your Educator Certification profile, you will not be able to log in to your Educator Account or register for tests at the Educator Testing Service (ETS). If your name has changed or differs between these sources, <u>STOP</u>, and follow the <u>Name Change Information</u> at the end of this document.