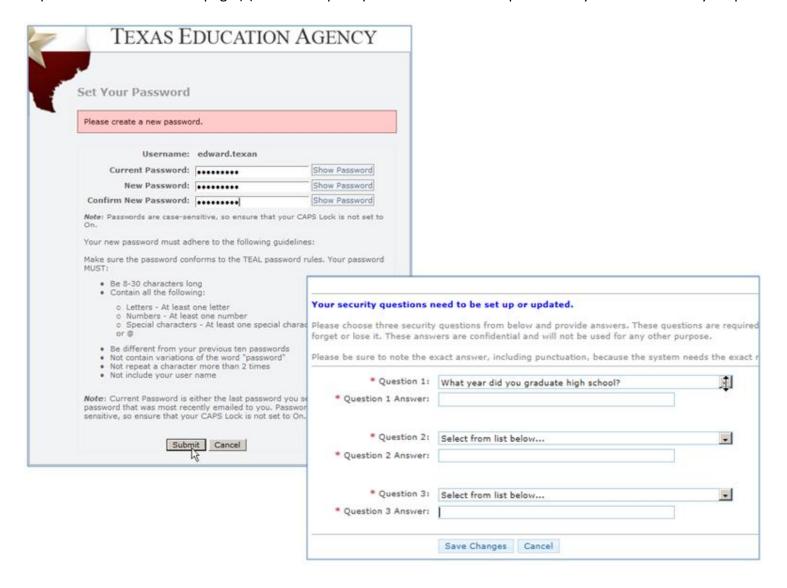

Tip: Copy and paste the username and temporary password from the email, rather than typing them in.

10. The first time you log in, you will be prompted immediately to change the temporary password and set up answers to three security questions. Enter the temporary password and the new password you want to use. (It must meet the TEAL security requirements listed on that page.) (You will be prompted to answer these questions if you need to reset your password.)