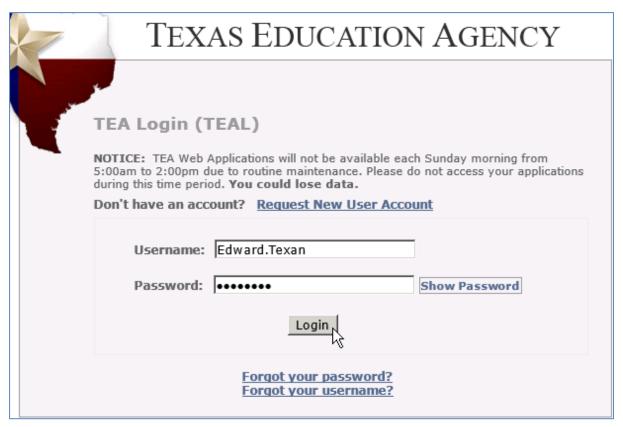

8. When the email arrives, read it carefully and follow the instructions to access TEAL. From there, you will be able to access your Educator Account in ECOS.

9. Go to the TEAL login page at <a href="https://pryor.tea.state.tx.us/">https://pryor.tea.state.tx.us/</a> and enter the username and temporary password sent in the email.

Tip: Copy and paste the username and temporary password from the email, rather than typing them in.

10. The first time you log in, you will be prompted immediately to change the temporary password and set up answers to three security questions. Enter the temporary password and the new password you want to use. (It must meet the TEAL security requirements listed on that page.) (You will be prompted to answer these questions if you need to reset your password.)