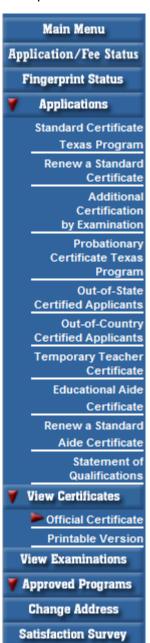

Click options in the left menu to perform tasks such as renewing certification, or viewing or printing certificates.

**Main Menu** brings you to the home page where you can select an option on the far left side below the tab.

**Application/Fee Status** allows you to make the online payment if you previously submitted an application, but did not pay OR was not directed to the secure payment screens after submitting the online application to SBEC/TEA; this tab also allows you to view all previous E-commerce transactions and print payment confirmation receipts if needed.

**Applications** contains all of the online Texas applications in the dropdown menu selection:

<u>Standard Certificate Texas Program</u> – application used by candidates in Texas educator preparation programs seeking initial certification, certification in Trade and Industrial Education or Health Science, and additional certification for Principal, Superintendent, School Counselor, School Librarian, Reading Specialist, Educational Diagnostician, Master Teacher (Reading, Mathematics, Science, and Technology).

View Certificates allows you to view your online Texas certificate record

<u>Official Certificate</u> – provides the full history of your certificate record. All certificates with a current, valid status will appear at the top of the online record. All other certificates with expired timeframes will appear at the bottom half of the online record. This format mirrors the information displayed when using the "Certificate Lookup" function from the main pages of the TEA website.

<u>Printable Version</u> – provides only the current, valid status of certificates issued. Is considered the printable version suitable for framing because the display also contains the Texas state seal and SBEC Board chair signature.

**View Examinations** – provides the full testing history and also confirms test approval status under the "Maintain Approved Exams" section

**Approved Programs** – allows individuals to search for approved Texas educator preparation programs

**Change Address** – allows individuals to update the mailing address in their educator profile **Satisfaction Survey** – provides individuals an opportunity to comment on services received

from TEA