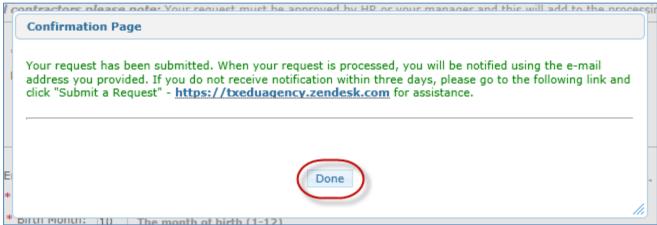

5. Click **Submit**.

6. On the next screen, click **Done**. This finalizes your submission.

7. Wait for system-generated email that will be sent to the email address you provided. The email is sent from a TEAL Admin address.