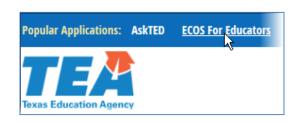

# Part 1: TEA Login (TEAL) Access

1. Go to the TEA website, <u>tea.texas.gov</u>, and click **ECOS for Educators** at the top of the main page.

- 2. On the next screen, click Create new TEAL account .
- 3. Enter required information on the TEAL profile page. You must enter the name in your TEAL profile as it exists on your Texas Driver's License/State ID card and on your Educator Certification. Do not use nicknames (example: "Bill" vs. "William") or other variations.