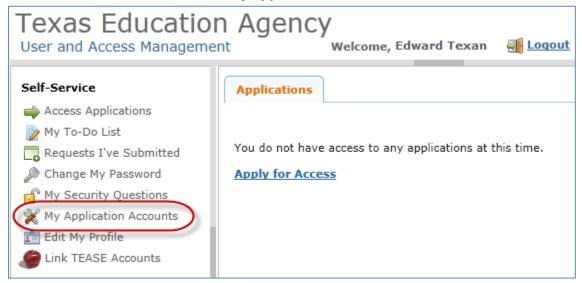

# Special Instructions: Access to Educator Certification Online System (ECOS) if Your Accounts Are Not Linked

Complete these steps only if you see the **Apply for Access** link instead of the **Educator** link after logging on to TEAL.

1. From the Self-Service menu, click My Application Accounts.

2. Then click **Request New Account**.

| Applications | My Accounts ×          |                 |                                                                                         |   |
|--------------|------------------------|-----------------|-----------------------------------------------------------------------------------------|---|
|              |                        |                 | ck the "Request New Account" butt<br>ick on the Application name link in th             |   |
|              | J NEED. If the applica |                 | LICATIONS ARE LISTED IN ALPHABETICA<br>n the list, access the <b>Application Refere</b> |   |
| 0 accounts.  | to IEA.                |                 |                                                                                         |   |
|              | Account Delete         | Account Refresh | ccounts                                                                                 | 9 |
| Account Ov   | vner   Status          | Application     | Parameters                                                                              |   |
|              |                        |                 |                                                                                         |   |