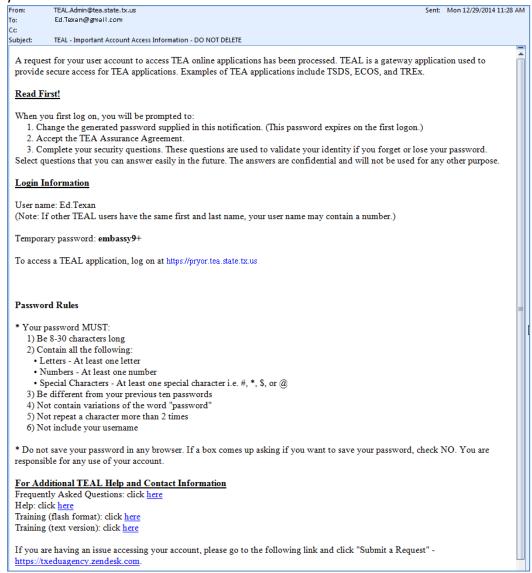

5. Click **Submit**.

6. On the next screen, click **Done**. This finalizes your submission.

7. Wait for system-generated email that will be sent to the email address you provided. The email is sent from a TEAL Admin address.

8. When the email arrives, read it carefully and follow the instructions to access TEAL. From there, you will be able to access your Educator Account in ECOS.

9. Go to the TEAL login page at <a href="https://pryor.tea.state.tx.us/">https://pryor.tea.state.tx.us/</a> and enter the username and temporary password sent in the email.

Tip: Copy and paste the username and temporary password from the email, rather than typing them in.

10. The first time you log in, you will be prompted immediately to change the temporary password and set up answers to three security questions. Enter the temporary password and the new password you want to use. (It must meet the TEAL security requirements listed on that page.) (You will be prompted to answer these questions if you need to reset your password.)