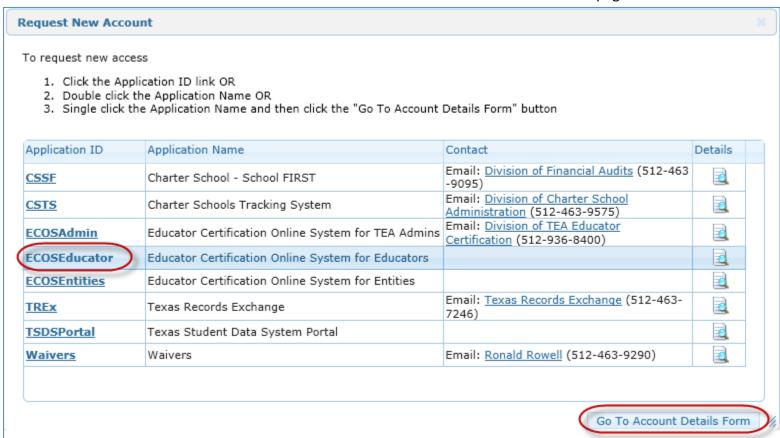

1. From the Self-Service menu, click My Application Accounts.

2. Then click **Request New Account**.

| Applications | My Accounts ×          |                 |                                                                                         |   |
|--------------|------------------------|-----------------|-----------------------------------------------------------------------------------------|---|
|              |                        |                 | ck the "Request New Account" butt<br>ick on the Application name link in th             |   |
|              | J NEED. If the applica |                 | LICATIONS ARE LISTED IN ALPHABETICA<br>n the list, access the <b>Application Refere</b> |   |
| 0 accounts.  | to IEA.                |                 |                                                                                         |   |
|              | Account Delete         | Account Refresh | ccounts                                                                                 | 9 |
| Account Ov   | vner   Status          | Application     | Parameters                                                                              |   |
|              |                        |                 |                                                                                         |   |

3. Click on **ECOSEducator** and then click **Go To Account Details Form** at the bottom of the page.

4. Enter the required information (so that TEAL can verify your Educator Certification in ECOS), and click Create.