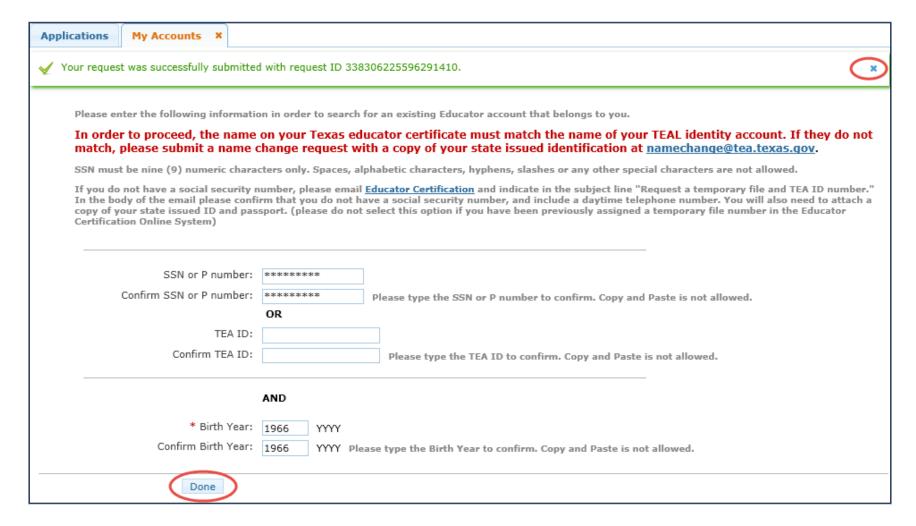

3. Click on **ECOSEducator** and then click **Go To Account Details Form** at the bottom of the page.

4. Enter the required information (so that TEAL can verify your Educator Certification in ECOS), and click Create.

| Please enter the following information                                                  | on in order to search for an existing Educator account that belongs to you.                                                                                                                                                                                                                                                                                                                                                                                                          |
|-----------------------------------------------------------------------------------------|--------------------------------------------------------------------------------------------------------------------------------------------------------------------------------------------------------------------------------------------------------------------------------------------------------------------------------------------------------------------------------------------------------------------------------------------------------------------------------------|
| In order to proceed, the name do not match, please submit a namechange@tea.state.tx.us. | on your Texas educator certificate must match the name of your TEAL identity account. If they name change request with a copy of your state issued identification at                                                                                                                                                                                                                                                                                                                 |
| If you do not have a social security n<br>number." In the body of the email pl          | cters only. Spaces, alphabetic characters, hyphens, slashes or any other special characters are not allowed.  number, please email <u>Educator Certification</u> and indicate in the subject line "Request a temporary file and TEA ID ease confirm that you do not have a social security number, and include a daytime telephone number. You will al ssued ID and passport. (please do not select this option if you have been previously assigned a temporary file Online System) |
| SSN or P number:<br>Confirm SSN or P number:                                            | ******  ******  Please type the SSN or P number to confirm. Copy and Paste is not allowed.  OR                                                                                                                                                                                                                                                                                                                                                                                       |
| TEA ID:<br>Confirm TEA ID:                                                              | Please type the TEA ID to confirm. Copy and Paste is not allowed.                                                                                                                                                                                                                                                                                                                                                                                                                    |
|                                                                                         | AND                                                                                                                                                                                                                                                                                                                                                                                                                                                                                  |
| * Birth Year:<br>Confirm Birth Year:                                                    | 1965 YYYY  1965 YYYY Please type the Birth Year to confirm. Copy and Paste is not allowed.                                                                                                                                                                                                                                                                                                                                                                                           |
| Create Car                                                                              | icel                                                                                                                                                                                                                                                                                                                                                                                                                                                                                 |

The system displays confirmation in green.

(If an error message is displayed, you may have a name mismatch. Please review the Name Change Information at the end of this document. Your TEAL access name and the name on your certification/ECOS account and Texas Driver's License/State ID must match exactly.)