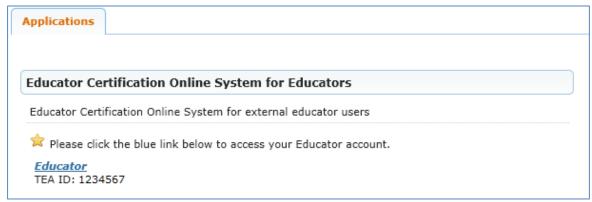

11. Once you log in to TEAL, you will see the Self-Service menu on the left and the Applications tab to the right.

On the right, you should see the <u>Educator</u> link with your TEA ID number below it. If you <u>do not</u> see this link, complete the steps in the <u>Special Instructions</u> section.

If you do see the Educator link, click to access your Educator Account in the ECOS application.