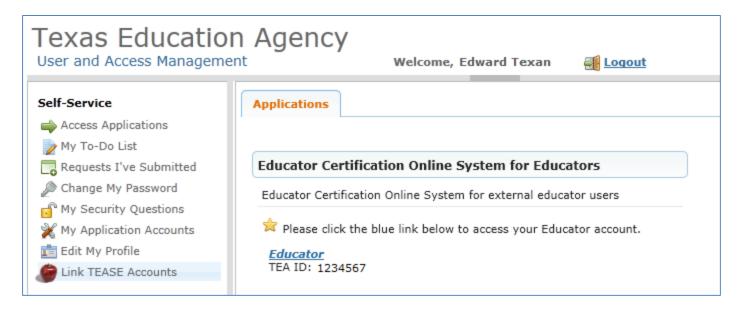

11. Once you log in to TEAL, you will see the Self-Service menu on the left and the Applications tab to the right.

On the right, you should see the <u>Educator</u> link with your TEA ID number below it. If you <u>do not</u> see this link, complete the steps in the <u>Special Instructions</u> section.

If you do see the Educator link, click to access your Educator Account in the ECOS application.