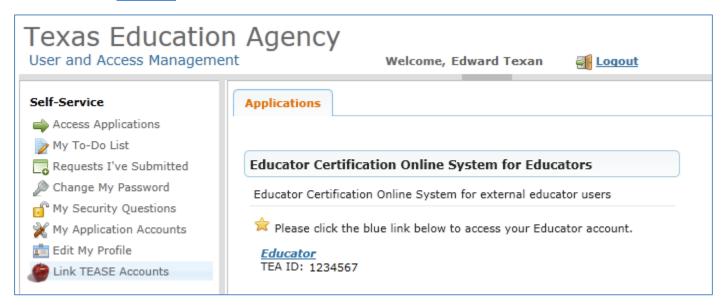

11. Once you log in to TEAL, you will see the Self-Service menu on the left and the Applications tab to the right.

On the right, you should see the <u>Educator</u> link with your TEA ID number below it. If you <u>do not</u> see this link, complete the steps in the <u>Special Instructions</u> section.

If you do see the Educator link, click to access your Educator Account in the ECOS application.