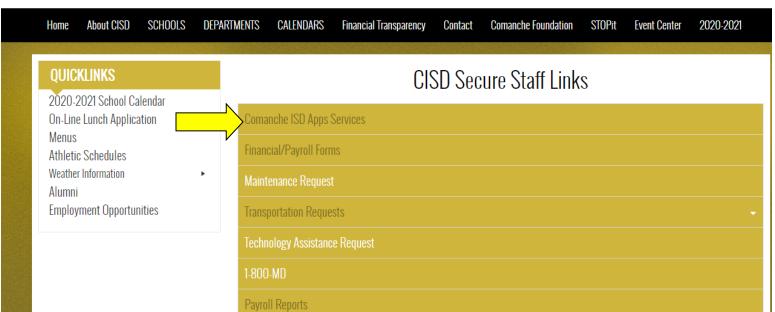

| 0 | Click on | <b>SECURE STAFF</b> and log | in. |
|---|----------|-----------------------------|-----|
|   | Login    | Password                    |     |

- o Click on **COMANCHE ISD APPS SERVICES**
- o Click on TIMEKEEPER
- Under NAME click on the drop down list and select your name
- Under **EMPLOYEE NUMBER** type in your employee number
- Under JOB CODE click on the drop down list and select the appropriate job code
- Under **TIMEKEEPER ACTION** select Clock-In (see attached)
- Under **ADDITIONAL INFORMATION** nothing is needed unless there is a reason for being late, etc.
- If you want a copy of the information you are submitting to be emailed to you select the "SEND ME A COPY OF MY RESPONSES" box.
- Click **SUBMIT** (see attached)
- Follow the same procedures to clock-out